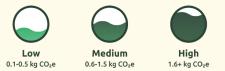

### FRESH JUICES | 25

Still Sparkling

Did you know that food systems account for roughly one third of global greenhouse gas emissions? In collaboration with Klimato, we share insights into your meal's carbon footprint. Currently, an average lunch or dinner generates a carbon impact of 1.7 kg CO2e. Join us in supporting the UN's climate goals by striving to reduce this impact per meal to 0.5 kg CO2e or less. Relish delectable food while contributing to a positive environmental impact.