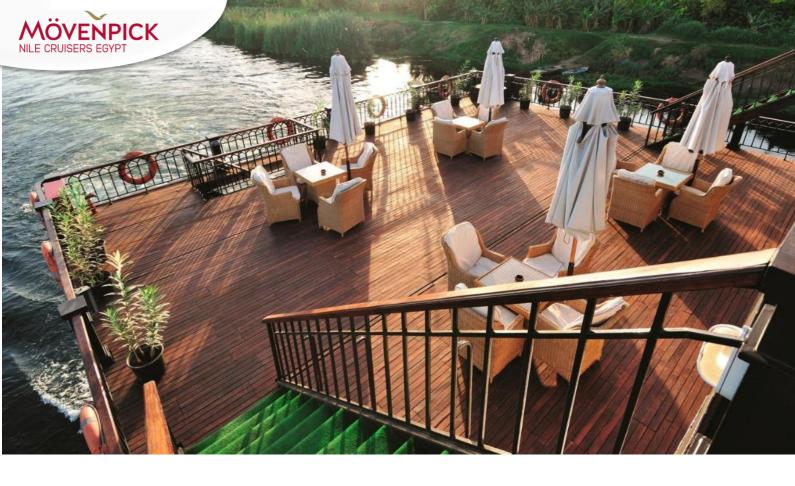

## Movenpick SS MISR Sailing Dates 2026

| Month     | 4 Nights / 5 Days Ex. Luxor – Aswan |                  |                  |                  |                  |  |  |
|-----------|-------------------------------------|------------------|------------------|------------------|------------------|--|--|
| January   |                                     | 05 <sup>th</sup> | 12 <sup>th</sup> | 19 <sup>th</sup> | 26 <sup>th</sup> |  |  |
| February  |                                     | 02 <sup>nd</sup> | 09 <sup>th</sup> |                  |                  |  |  |
| May       |                                     |                  | 11 <sup>th</sup> | 18 <sup>th</sup> | 25 <sup>th</sup> |  |  |
| August    |                                     |                  |